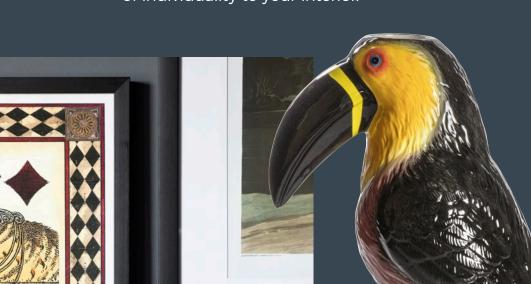

Create an oasis of calm with our Orangery

offers an eclectic array of unusual pieces with unique, quirky designs and oddities. With a deep colour palette and the injection of bright metal finishes, this trend is full of curiosities which will add excitement into any interior. Our wall décor collection features an exclusive art range including unusual animals and playing card prints to add the finish touch of individuality to your interior.