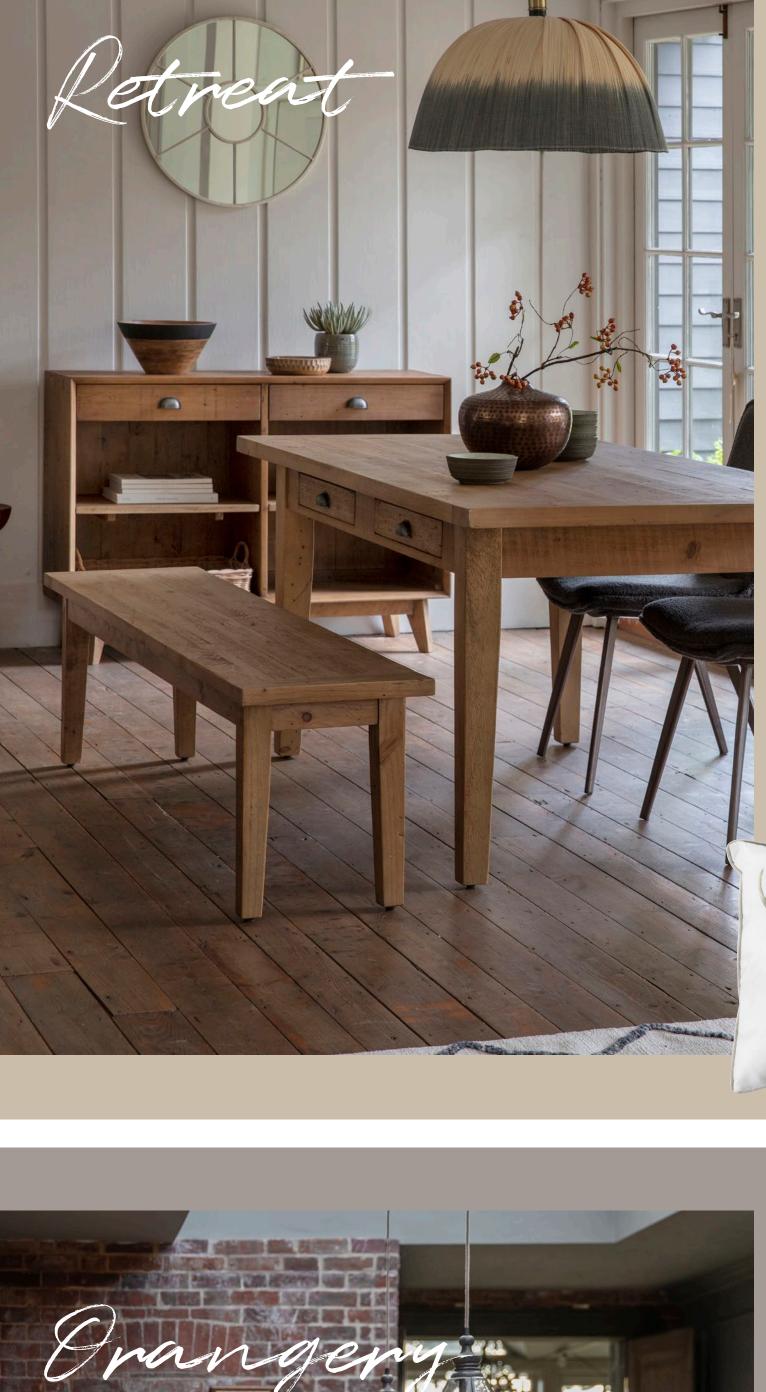

Create an oasis of calm with our Orangery

offers an eclectic array of unusual pieces with unique, quirky designs and oddities. With a deep colour palette and the injection of bright metal finishes, this trend is full of curiosities which will add excitement into any interior. Our wall décor collection features an exclusive art range including unusual animals and playing card prints to add the finish touch of individuality to your interior.