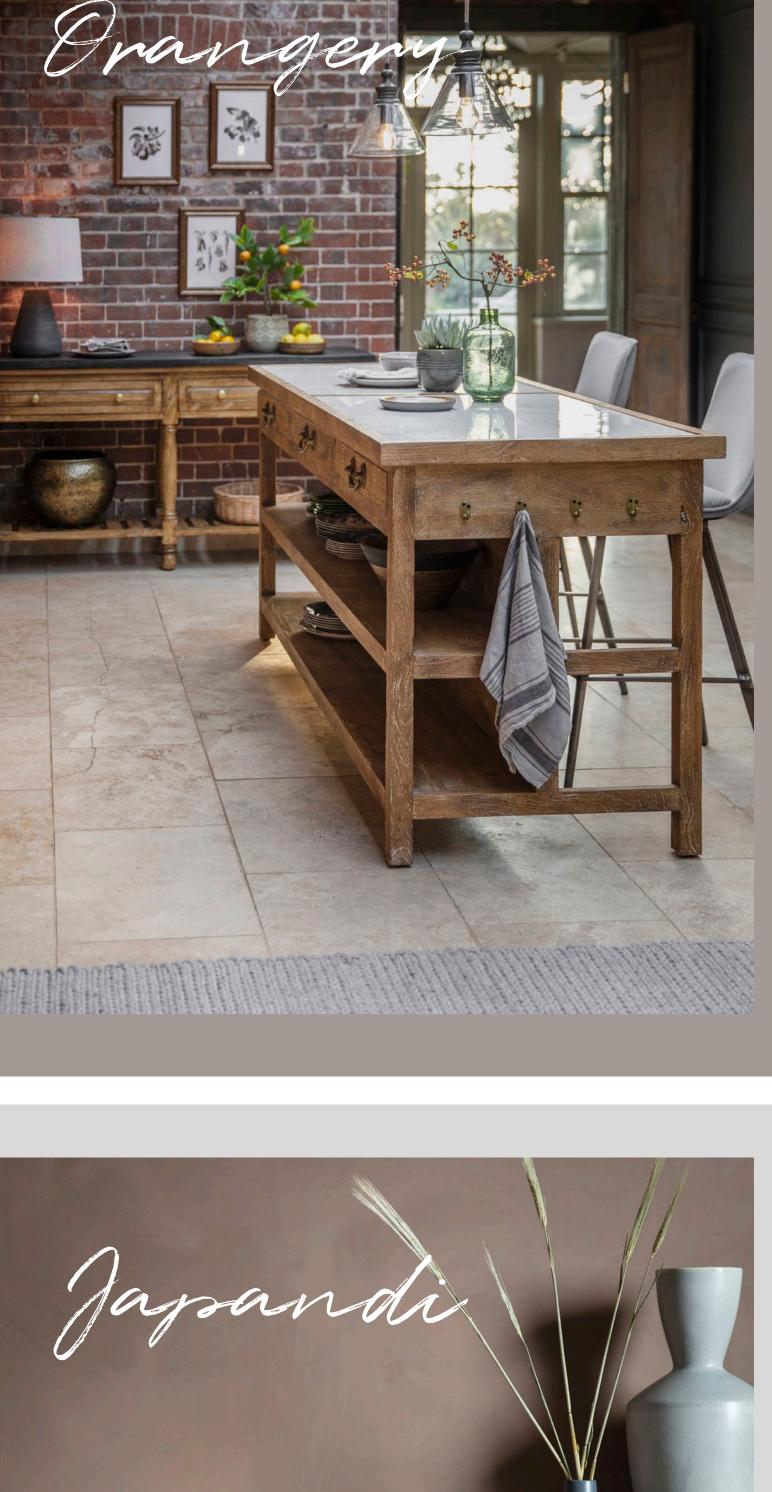

Create an oasis of calm with our Orangery

offers an eclectic array of unusual pieces with unique, quirky designs and oddities. With a deep colour palette and the injection of bright metal finishes, this trend is full of curiosities which will add excitement into any interior. Our wall décor collection features an exclusive art range including unusual animals and playing card prints to add the finish touch of individuality to your interior.