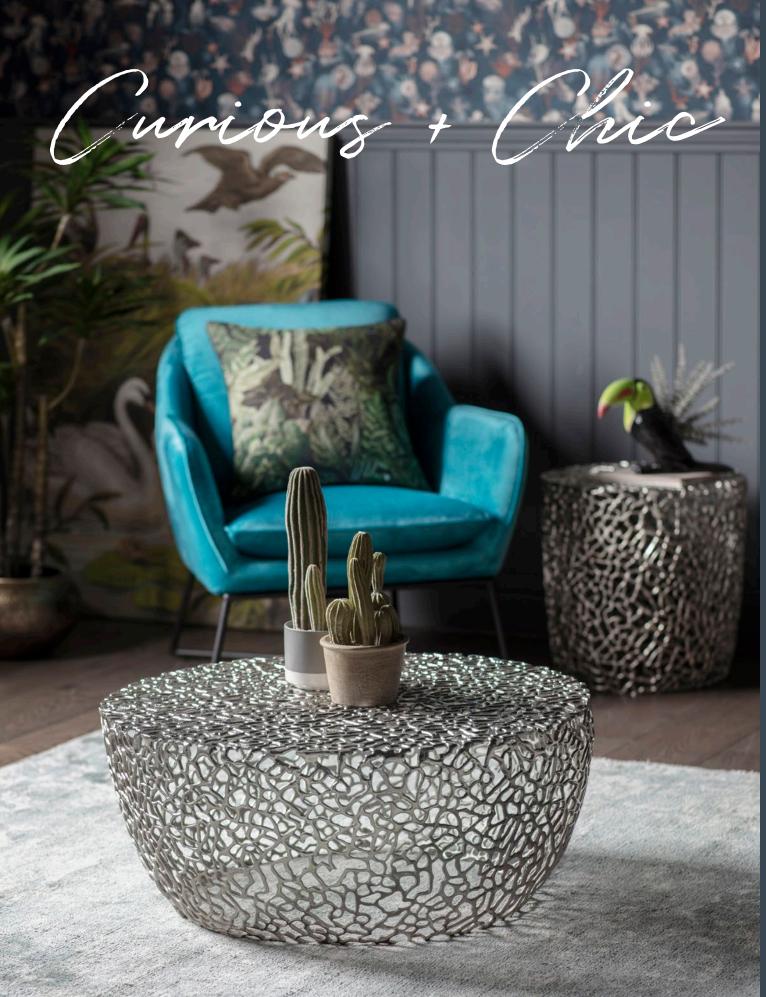

Create an oasis of calm with our Orangery

offers an eclectic array of unusual pieces with unique, quirky designs and oddities. With a deep colour palette and the injection of bright metal finishes, this trend is full of curiosities which will add excitement into any interior. Our wall décor collection features an exclusive art range including unusual animals and playing card prints to add the finish touch of individuality to your interior.